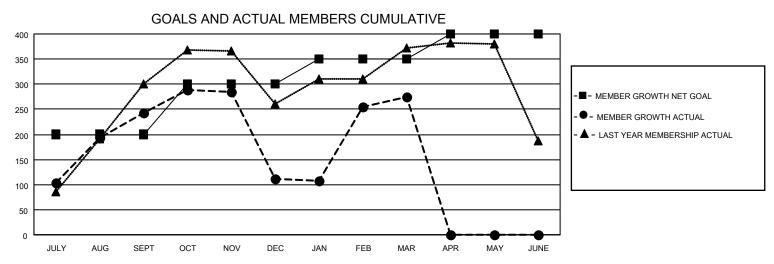

## MONTHLY MEMBERSHIP PROGRESS REPORT

LOCATION INDIA District 324 G Results as of: 3/31/2023

| Clubs RESULTS FOR 2022-2023 |   |   |   | Members RESULTS FOR 2022-2023 |     |     |     |
|-----------------------------|---|---|---|-------------------------------|-----|-----|-----|
|                             |   |   |   |                               |     |     |     |
| JULY/AUG/SEPT               | 7 | 6 | 1 | JULY/AUG/SEPT                 | 200 | 289 | 41  |
| OCT/NOV/DEC                 | 3 | 0 | 3 | OCT/NOV/DEC                   | 100 | 71  | 199 |
| JAN/FEB/MAR                 | 0 | 0 | 2 | JAN/FEB/MAR                   | 50  | 272 | 63  |
| APR/MAY/JUNE                | 0 | 0 | 0 | APR/MAY/JUNE                  | 50  | 0   | 0   |