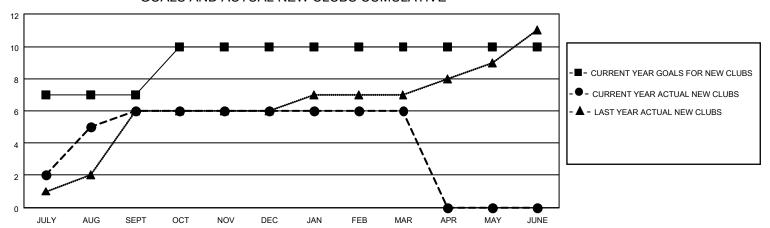

## MONTHLY MEMBERSHIP PROGRESS REPORT

LOCATION INDIA District 324 G Results as of: 3/31/2023

| Clubs RESULTS FOR 2022-2023 |   |   |   | Members RESULTS FOR 2022-2023 |     |     |     |
|-----------------------------|---|---|---|-------------------------------|-----|-----|-----|
|                             |   |   |   |                               |     |     |     |
| JULY/AUG/SEPT               | 7 | 6 | 1 | JULY/AUG/SEPT                 | 200 | 289 | 41  |
| OCT/NOV/DEC                 | 3 | 0 | 3 | OCT/NOV/DEC                   | 100 | 71  | 199 |
| JAN/FEB/MAR                 | 0 | 0 | 2 | JAN/FEB/MAR                   | 50  | 272 | 63  |
| APR/MAY/JUNE                | 0 | 0 | 0 | APR/MAY/JUNE                  | 50  | 0   | 0   |